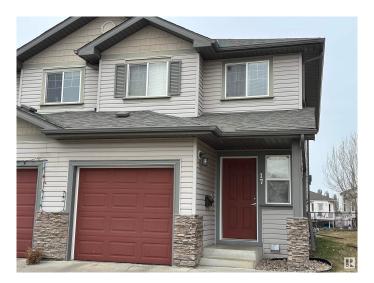

#### \$329,900

3 Bedroom, 3.50 Bathroom, 1,211 sqft Condo / Townhouse on 0.00 Acres

Wild Rose, Edmonton, AB

Welcome to this well maintained 2 storey, air conditioned end unit townhouse condominium with attached garage in the community of Wild Rose. This unit offers a primary bedroom with ensuite full bathroom in the second floor, and a second bedroom with access to the hallway full bathroom. The open concept main floor welcomes you with your cooking, dining and entertainment needs. The basement is finished and completed with a bedroom, full bathroom and a steam room. A concrete patio at the backyard awaits your outdoor furniture. Walking trails (Millcreek Ravine), public transportation and shopping nearby.

# **Community Information**

Address 17 2816 34 Avenue

Area Edmonton
Subdivision Wild Rose
City Edmonton
County ALBERTA

Province AB

Postal Code T6T 2B4

#### **Exterior**

Exterior Wood, Vinyl

Exterior Features Backs Onto Park/Trees, Fenced, Flat Site, No Back Lane, Park/Reserve,

**Shopping Nearby** 

Roof Asphalt Shingles

Construction Wood, Vinyl

Foundation Concrete Perimeter