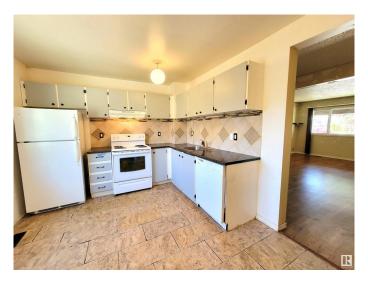

### \$188,800

3 Bedroom, 1.50 Bathroom, 1,081 sqft Condo / Townhouse on 0.00 Acres

Hairsine, Edmonton, AB

This spacious 3-bedroom, 1.5-bathroom 1080sf townhouse in the desirable Harsine community is perfect for anyone looking for a property with potential! With a little cosmetic work, this home can be transformed into a modern, cozy living space or a great investment property. Perfect for a DIY enthusiast or someone looking to add their personal touch. Whether it's updating the flooring, paint, or fixtures, this townhouse offers the perfect canvas for your vision. No more parking struggles! With two dedicated parking spaces right outside your door, you'II have plenty of room for your vehicles or guests. This townhouse is close to all the essential amenities, including schools, parks, public transit, shopping, and more.

### Interior

Appliances None

Heating Forced Air-1, Natural Gas

Stories 3

Has Basement Yes

Basement Full, Partially Finished