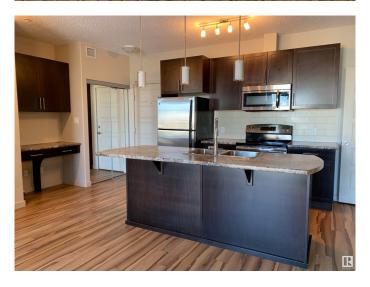

# \$268,500

2 Bedroom, 2.00 Bathroom, 786 sqft Condo / Townhouse on 0.00 Acres

Allard, Edmonton, AB

Welcome to the desired community of Allard. This open concept bright 2 bedroom, 2 bath unit has everything that you have been looking for. IN-SUITE LAUNDRY, LOW CONDO FEES, PET FRIENDLY, 9 FT CEILINGS, BUILDING AMENITIES, 2 PARKING STALLS. Amenities include exercise room & social room with billiards table. This building has the convenience of being close to schools, shopping centre's, Black Mud Creek Ravine & Anthony Henday.

### Interior

Interior Features ensuite bathroom

Appliances Dishwasher-Built-In, Dryer, Refrigerator, Stove-Electric, Washer

Heating Baseboard, Natural Gas