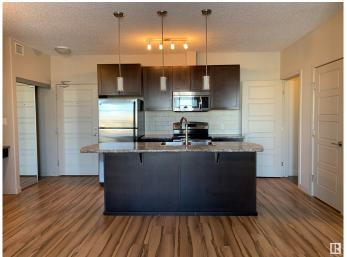

# \$268,500

2 Bedroom, 2.00 Bathroom, 786 sqft Condo / Townhouse on 0.00 Acres

Allard, Edmonton, AB

Welcome to the desired community of Allard. This open concept bright 2 bedroom, 2 bath unit has everything that you have been looking for. IN-SUITE LAUNDRY, LOW CONDO FEES, PET FRIENDLY, 9 FT CEILINGS, BUILDING AMENITIES, 2 PARKING STALLS. Amenities include exercise room & social room with billiards table. This building has the convenience of being close to schools, shopping centre's, Black Mud Creek Ravine & Anthony Henday.

### Interior

Interior Features ensuite bathroom

Appliances Dishwasher-Built-In, Dryer, Refrigerator, Stove-Electric, Washer

Heating Baseboard, Natural Gas