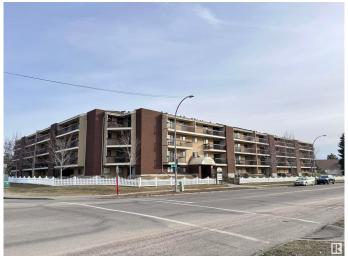

## \$109,900

1 Bedroom, 1.00 Bathroom, 687 sqft Condo / Townhouse on 0.00 Acres

Keheewin, Edmonton, AB

Conveniently located in the desired south Edmonton community of Keheewin, right across from the Keheewin Park with ample of green space; This large one-bedroom unit features bright and spacious living room and dining area; in-suite laundry equipped with new stacked washer and dryer; sliding door to a huge patio with extra storage room; underground heated parking provides comfort and extra security. Building is quiet with adults only, very well taking care with full time caretaker onsite; Close to YMCA, LRT and public transportation with easy access to Anthony Henday Drive.

#### **Amenities**

Amenities Off Street Parking, On Street Parking, Intercom, Patio, Secured Parking,

Storage-In-Suite

Parking Heated, Stall, Underground

Interior

Appliances Dishwasher-Built-In, Hood Fan, Refrigerator, Stacked Washer/Dryer,

Stove-Electric, Window Coverings

Heating Baseboard, Hot Water, Natural Gas