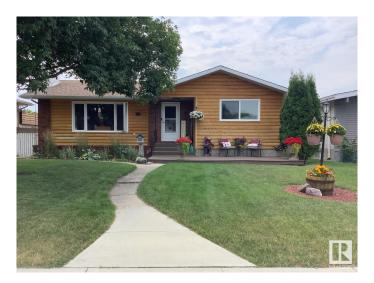

## \$419.500

4 Bedroom, 2.00 Bathroom, 1,229 sqft Single Family on 0.00 Acres

Kilkenny, Edmonton, AB

Well maintained bungalow located in the desired community of Kilkenny. Main floor features a large living room, formal dining room, kitchen with plenty of cupboards, a 4 piece family bath and 3 spacious bedrooms. Basement is fully developed with a huge family room with an electric fireplace, an additional bed room, a 3 piece bath room, laundry area, and plenty of storage. Backyard has a patio, and porch in the front, fully fenced in back yard, with RV Parking and an oversized double detached garage plus a large storage shed. Recent upgrades include shingles and windows. What a great place to call home and is a real pleasure to show.

#### **Amenities**

Amenities Deck Parking Spaces 4

Parking Double Garage Detached, Over Sized, RV Parking

Interior

Appliances Dryer, Freezer, Garage Opener, Microwave Hood Fan, Refrigerator,

Storage Shed, Stove-Electric, Washer, Window Coverings

## **Exterior**

Exterior Wood, Stucco

Exterior Features Fenced, Flat Site, Landscaped, Playground Nearby, Public

Transportation, Schools, Shopping Nearby

Roof Asphalt Shingles

Construction Wood, Stucco

Foundation Concrete Perimeter