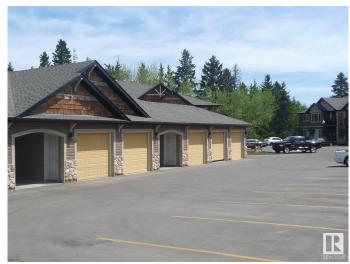

## \$259,000

2 Bedroom, 2.00 Bathroom, 924 sqft Condo / Townhouse on 0.00 Acres

Silver Berry, Edmonton, AB

Better than new! This 2 bedroom condo shows perfect, comes with all the appliances(upgraded appliances) modern decor, natural maple cabinets, tons of storage, air conditioning, window coverings...you can't spend any more money here cause it is already done! Single car garage and stall in front of unit. For someone Christmas will come twice.

## **Amenities**

Amenities Parking-Plug-Ins, Parking-Visitor

Parking Single Garage Detached