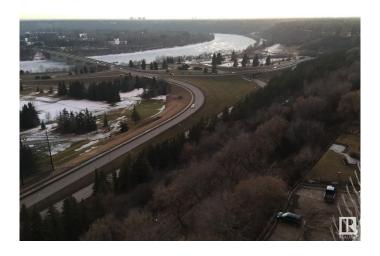

#### \$290,000

2 Bedroom, 1.50 Bathroom, 1,127 sqft Condo / Townhouse on 0.00 Acres

WîhkwÃantôwin, Edmonton, AB

Beautiful panoramic view of the River Valley and Victoria golf course. This large concrete and steel 2 bedroom condo offers 2 bathrooms newer kitchen cabinets and appliances, newer hardwood flooring throughout living & hallway + carpet in bedrooms, newer tile and fixtures in bathrooms, plenty of closet space and one large balcony running the length of the unit. Condo fees include power, heat, water, use of laundry, Titled underground heated parking, exercise room, sauna, lounge and library. Close to all amenities of downtown and public transportation.

#### **Exterior**

Exterior Concrete, Stucco

Exterior Features Golf Nearby, Park/Reserve, Public Transportation, River Valley View,

River View, Shopping Nearby, View City

Roof Tar & amp; Gravel

Construction Concrete, Stucco