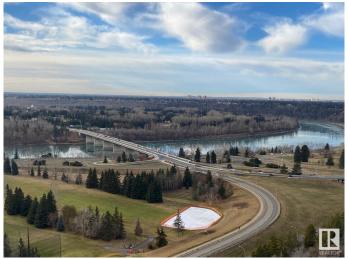

#### \$290,000

2 Bedroom, 1.50 Bathroom, 1,127 sqft Condo / Townhouse on 0.00 Acres

WîhkwÃantôwin, Edmonton, AB

Beautiful panoramic view of the River Valley and Victoria golf course. This large concrete and steel 2 bedroom condo offers 2 bathrooms newer kitchen cabinets and appliances, newer hardwood flooring throughout living & hallway + carpet in bedrooms, newer tile and fixtures in bathrooms, plenty of closet space and one large balcony running the length of the unit. Condo fees include power, heat, water, use of laundry, Titled underground heated parking, exercise room, sauna, lounge and library. Close to all amenities of downtown and public transportation.

#### **Exterior**

Exterior Concrete, Stucco

Exterior Features Golf Nearby, Park/Reserve, Public Transportation, River Valley View,

River View, Shopping Nearby, View City

Roof Tar & amp; Gravel

Construction Concrete, Stucco