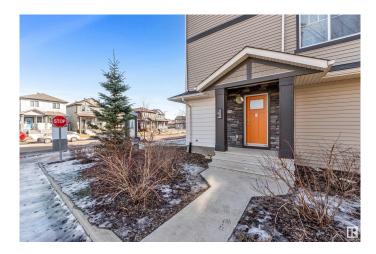

### \$249,900

2 Bedroom, 1.00 Bathroom, 717 sqft Condo / Townhouse on 0.00 Acres

Tamarack, Edmonton, AB

Charming End Unit Townhouse in Tamarack. This end unit condo townhouse offers the perfect blend of style, convenience, and comfort. With 2 spacious bedrooms, 1 modern bathroom, and a single attached garage, it's ideal for first-time homebuyers, downsizers, or investors. SS Appliances, Laminate flooring, en-suite laundry, Quartz countertop, spacious bedrooms, balcony and a lot more .Very close to all amenities, banks, schools and shopping center and Rec Centre on 17 St. NW

## **Essential Information**

| MLS® #         | E4431521          |
|----------------|-------------------|
| Price          | \$249,900         |
| Bedrooms       | 2                 |
| Bathrooms      | 1.00              |
| Full Baths     | 1                 |
| Square Footage | 717               |
| Acres          | 0.00              |
| Year Built     | 2017              |
| Туре           | Condo / Townhouse |
| Sub-Type       | Townhouse         |
| Style          | 3 Storey          |
| Status         | Active            |

## **Community Information**

| Address      | 18 1530 Tamarack Blvd                                                                |
|--------------|--------------------------------------------------------------------------------------|
| Area         | Edmonton                                                                             |
| Subdivision  | Tamarack                                                                             |
| City         | Edmonton                                                                             |
| County       | ALBERTA                                                                              |
| Province     | AB                                                                                   |
| Postal Code  | T6T 2E6                                                                              |
| Amenities    |                                                                                      |
| Amenities    | See Remarks                                                                          |
| Parking      | Single Garage Attached                                                               |
| Interior     |                                                                                      |
| Appliances   | Dishwasher-Built-In, Dryer, Microwave Hood Fan, Refrigerator, Stove-Electric, Washer |
| Heating      | Forced Air-1, Natural Gas                                                            |
| Stories      | 2                                                                                    |
| Has Basement | Yes                                                                                  |
| Basement     | None, No Basement                                                                    |
| Exterior     |                                                                                      |
| Exterior     | Wood, Vinyl                                                                          |