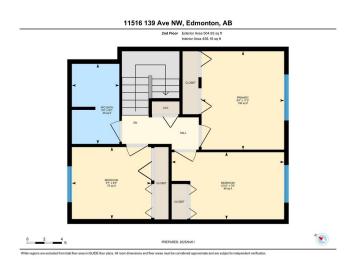

# **Essential Information**

MLS® # E4431452 Price \$198,000

Bedrooms 3

Bathrooms 1.50

Full Baths 1
Half Baths 1

Square Footage 1,021

Acres 0.00

Year Built 1977

## Interior

Appliances Dryer, Hood Fan, Refrigerator, Stove-Electric, Washer

Heating Forced Air-1, Natural Gas

Stories 2

Has Basement Yes

Basement Full, Unfinished