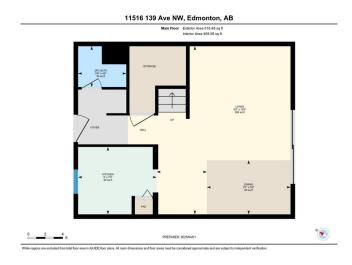

# **Essential Information**

MLS® # E4431452 Price \$198,000

Bedrooms 3

Bathrooms 1.50

Full Baths 1
Half Baths 1

Square Footage 1,021

Acres 0.00

Year Built 1977

## Interior

Appliances Dryer, Hood Fan, Refrigerator, Stove-Electric, Washer

Heating Forced Air-1, Natural Gas

Stories 2

Has Basement Yes

Basement Full, Unfinished