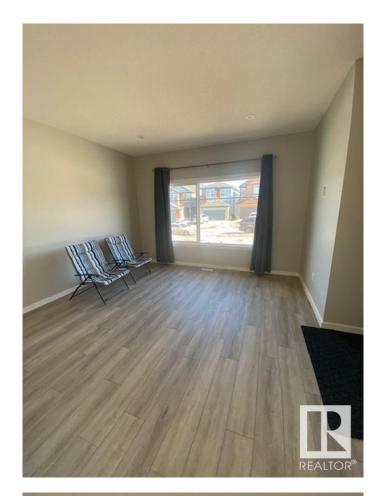

### \$2,295

3 Bedroom, 2.50 Bathroom, 1,604 sqft Rental on 0.00 Acres

Charlesworth, Edmonton, AB

Welcome home to your 1600 sqft house in the desirable neighborhood of Charlesworth. With 3 bedrooms and 2.5 bathrooms, this home is perfect for your family! The entrance offers a closet and a space for you and your guests to put your coats and shoes. It then opens into the dining area with lots of bright windows. Across is the kitchen that has beautiful, stainless steel appliances. Throughout the main living area is gorgeous luxury vinyl plank flooring. Guests also have access to a convenient ½ bath on the main floor! Cozy carpet leads you upstairs where the 3 bedrooms are. Each room has lots of large windows where lots of natural sunlight beams through! The primary bedroom has its own en-suite (no worry about sharing with the kids or guests!) with DOUBLE SINKS, lots of drawers & storage, standalone shower, and a relaxing tub! The primary bedroom walk through closet offers lots of room for your clothes and storage! Down the hallway are 2 good-sized bedrooms with their own full, main bathroom.