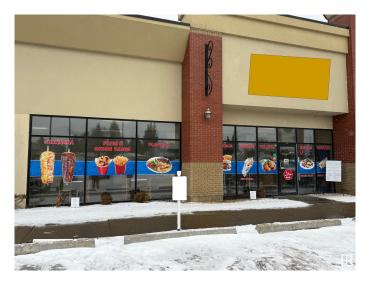

#### \$275,000

0 Bedroom, 0.00 Bathroom, Business on 0.00 Acres

Allendale, Edmonton, AB

This Donair & Kebab is a popular Middle Eastern eatery located on South Side of Edmonton. They offer a diverse menu featuring donairs, shawarma wraps, kebabs, burgers, poutine, rice bowls, and breakfast options like eggs, omelettes, and pancakes.