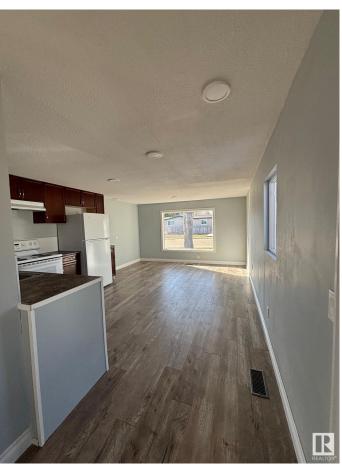

#### \$94,900

2 Bedroom, 1.00 Bathroom, 1,020 sqft Land Lease Community on 0.00 Acres

Maple Ridge (Edmonton), Edmonton, AB

This spacious 2 bed, 1 bath mobile home has many upgrades including new roof (2024), fully drywalled, new laminate flooring throughout, new toilet and tub. Upgraded vinyl windows and newer doors, newer furnace (approx.2021), and hot water tank (approx.2021). You will find lots of natural light throughout. Outside are two storage sheds and a spacious covered private porch to enjoy your morning coffee. Across the street is a bus stop and park, also nearby you'll find a store and gas station.

### Interior

| Appliances | Dishwasher-Built-In, Dryer, |
|------------|-----------------------------|
|            | Stove-Electric, Washer      |
| Heating    | Forced Air-1, Natural Gas   |