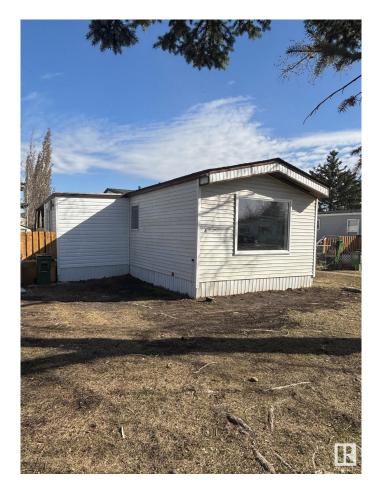

#### \$94,900

2 Bedroom, 1.00 Bathroom, 1,020 sqft Land Lease Community on 0.00 Acres

Maple Ridge (Edmonton), Edmonton, AB

This spacious 2 bed, 1 bath mobile home has many upgrades including new roof (2024), fully drywalled, new laminate flooring throughout, new toilet and tub. Upgraded vinyl windows and newer doors, newer furnace (approx.2021), and hot water tank (approx.2021). You will find lots of natural light throughout. Outside are two storage sheds and a spacious covered private porch to enjoy your morning coffee. Across the street is a bus stop and park, also nearby you'll find a store and gas station.

Built in 1981