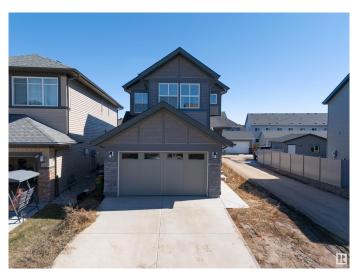

## \$599.000

4 Bedroom, 3.00 Bathroom, 1,920 sqft Single Family on 0.00 Acres

Secord, Edmonton, AB

Stunning 2-storey, Jayman built home in the vibrant West Edmonton community of Secord! With 1,920 sq. ft. of living space, this modern gem offers 4 spacious bedrooms and 3 full bathrooms, including a main floor bed & bathâ€"ideal for guests or multigenerational living. The open concept layout features a large kitchen island for entertaining, upgraded appliance package, and a walk-thru pantry from the garage. Enjoy energy savings with solar panels and future potential with an unfinished basement featuring a separate entrance. Upstairs, relax in the spacious bonus room, retreat to a luxurious 5-piece primary ensuite, and enjoy the convenience of upper floor laundry. Stylish, smart, and ready for you!

## Built in 2022