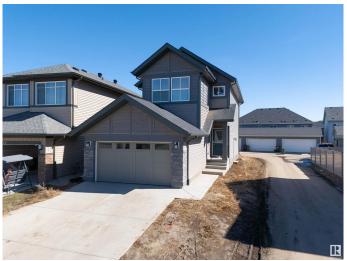

## \$599.000

4 Bedroom, 3.00 Bathroom, 1,920 sqft Single Family on 0.00 Acres

Secord, Edmonton, AB

Stunning 2-storey, Jayman built home in the vibrant West Edmonton community of Secord! With 1,920 sq. ft. of living space, this modern gem offers 4 spacious bedrooms and 3 full bathrooms, including a main floor bed & bathâ€"ideal for guests or multigenerational living. The open concept layout features a large kitchen island for entertaining, upgraded appliance package, and a walk-thru pantry from the garage. Enjoy energy savings with solar panels and future potential with an unfinished basement featuring a separate entrance. Upstairs, relax in the spacious bonus room, retreat to a luxurious 5-piece primary ensuite, and enjoy the convenience of upper floor laundry. Stylish, smart, and ready for you!

## Built in 2022