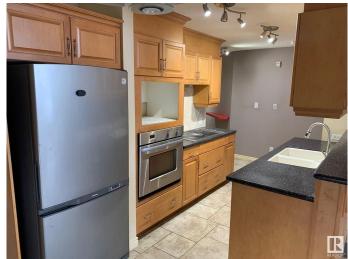

# \$289,900

1 Bedroom, 2.00 Bathroom, 1,367 sqft Condo / Townhouse on 0.00 Acres

Westmount, Edmonton, AB

Executive style 1 bedroom condo with loft awaits you at the Properties on High Street. This 1367 sq. ft. features hardwood flooring, center feature fireplace and 19 foot ceilings. Primary bedroom with a 5 piece ensuite and a den loft offers a unique design. Walking distance to amenities and restaurants.

## Interior

Interior Features ensuite bathroom

Appliances See Remarks

Heating Forced Air-1, Natural Gas

Fireplace Yes

Fireplaces Corner