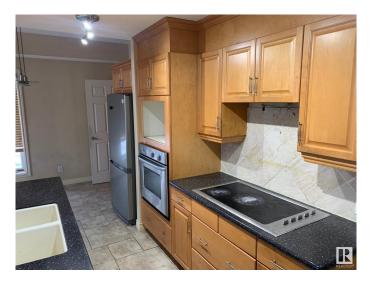

# \$289,900

1 Bedroom, 2.00 Bathroom, 1,367 sqft Condo / Townhouse on 0.00 Acres

Westmount, Edmonton, AB

Executive style 1 bedroom condo with loft awaits you at the Properties on High Street. This 1367 sq. ft. features hardwood flooring, center feature fireplace and 19 foot ceilings. Primary bedroom with a 5 piece ensuite and a den loft offers a unique design. Walking distance to amenities and restaurants.

## Interior

Interior Features ensuite bathroom

Appliances See Remarks

Heating Forced Air-1, Natural Gas

Fireplace Yes

Fireplaces Corner