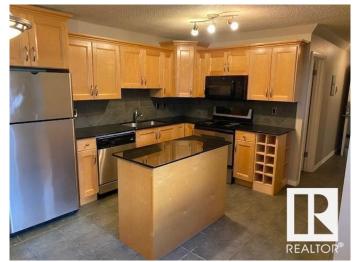

## \$159,900

2 Bedroom, 1.00 Bathroom, 978 sqft Condo / Townhouse on 0.00 Acres

Idylwylde, Edmonton, AB

Lovely and ample 960 square feet single level apartment located right across from Bonniedoon mall and the LRT station it features 2 very well sized bedrooms, ensuite laundry, a large kitchen with island ,granite countertops, and stainless steel appliances, ceramic tiles floorings. the living room boast oak hardwood flooring and lots of natural light and space

## Interior

Appliances Dishwasher-Built-In, Dryer, Microwave Hood Fan, Refrigerator,

Stove-Electric, Washer

Heating Baseboard, Water