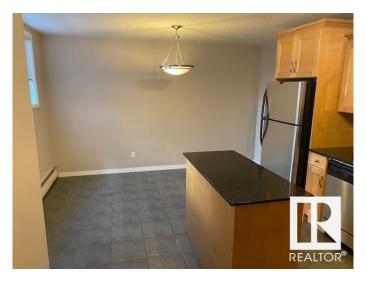

## \$159,900

2 Bedroom, 1.00 Bathroom, 978 sqft Condo / Townhouse on 0.00 Acres

Idylwylde, Edmonton, AB

Lovely and ample 960 square feet single level apartment located right across from Bonniedoon mall and the LRT station it features 2 very well sized bedrooms, ensuite laundry, a large kitchen with island ,granite countertops, and stainless steel appliances, ceramic tiles floorings. the living room boast oak hardwood flooring and lots of natural light and space