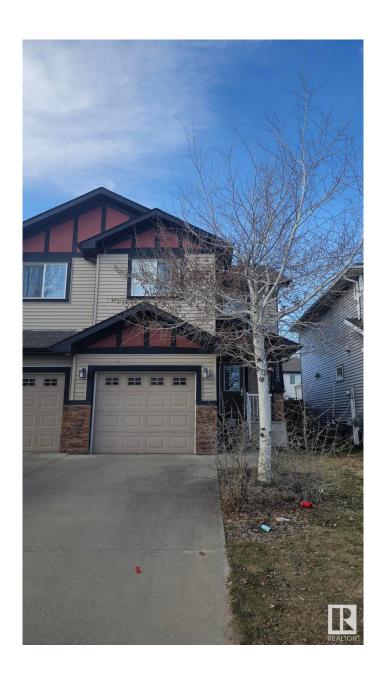

### \$357,000

3 Bedroom, 2.50 Bathroom, 1,320 sqft Single Family on 0.00 Acres

Rapperswill, Edmonton, AB

This two-story half duplex features an open-concept main floor with granite countertops, hardwood floors, corner gas fireplace, a convenient 2-piece bathroom and direct access to the single attached garage. and access to a fenced backyard with BBQ gas line. Upstairs offers a spacious primary suite with walk-in closet and ensuite, 2 more bedrooms, a full 4-piece bathroom, and upper-level laundry. Located near schools, parks, transit, and shoppingâ€"everything you need is close by!

#### **Essential Information**

MLS® # E4430138 Price \$357,000

Bedrooms 3 Bathrooms 2.50

Full Baths 2 Half Baths 1

Square Footage 1,320 Acres 0.00

Year Built 2012

Type Single Family

Sub-Type Half Duplex

#### **Exterior**

Exterior Wood, Vinyl

Exterior Features Fenced

Roof Asphalt Shingles

Construction Wood, Vinyl

Foundation Concrete Perimeter