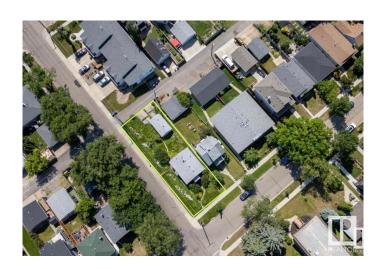

#### \$418,000

0 Bedroom, 0.00 Bathroom, Single Family on 0.00 Acres

King Edward Park, Edmonton, AB

Corner Lot in highly desirable King Edward Park! Investor's and Builders.. Incredible development opportunity!! This property is being sold at Lot Value! In a prime location steps to Millcreek ravine, Whyte Ave, LRT, UofA, schools, parks, Bonnie Doon mall, pools, all Amenities and so much more! One of Edmonton's Hottest Neighborhoods! Could be qualified for CMHC program.

## **Community Information**

Address 8901 78 Avenue

Area Edmonton

Subdivision King Edward Park

City Edmonton
County ALBERTA

Province AB

Postal Code T6C 0N7