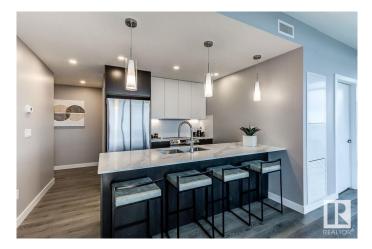

### \$2,120

2 Bedroom, 1.00 Bathroom, 858 sqft Rental on 0.00 Acres

Wîhkwêntôwin, Edmonton, AB

Visit the Listing Brokerage (and/or listing REALTOR®) website to obtain additional information. For those in search of an elevated urban escape with a promise of continuous discovery, look no further than The View. Just steps away from the LRT, allowing easy access to the downtown core and the University of Alberta, The View reframes everyday living with vibrant connections and amenities that spark new, unexpected outlooks on a life well-lived. Discover a place where every detail is designed to elevate your lifestyle and inspire your senses. Unit Features: - Insuite Laundry - Stainless steel appliances (Dishwasher, Microwave, Stove, Fridge) - Private Balconies Building Amenities: - Fitness Room - Concierge -Rooftop Terrace - Luxury Lounge - Bicycle Storage - EV Charging Stations

#### Interior

Appliances Dishwasher-Built-In, Oven-Microwave, Refrigerator, Stove-Countertop Gas