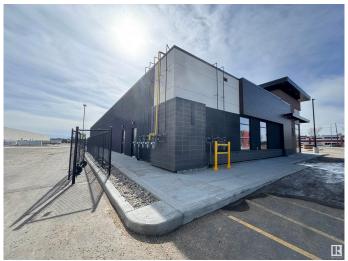

# \$0

0 Bedroom, 0.00 Bathroom, Retail on 0.00 Acres

Pylypow Industrial, Edmonton, AB

Welcome to the Elite Centre on 50th, a premium retail opportunity located at the high-traffic intersection of 50 Street and Roper Road. This corner retail condo bay offers ±1,469 sq. ft. of efficient space ideal for restaurant or retail use, with flexible build-out options to suit your needs. Secure exclusive use as the only pizza restaurant in the complex, providing a rare opportunity to capture a strong customer base.



#### **Essential Information**

MLS® # E4429825

Bathrooms 0.00
Acres 0.00
Year Built 2023
Type Retail
Status Active

# **Community Information**

Address 5745 50 Street

Area Edmonton

Subdivision Pylypow Industrial

City Edmonton
County ALBERTA

Province AB

Postal Code T6B 3R1







## **Exterior**

Exterior Block
Construction Block

## **Additional Information**

Date Listed April 9th, 2025

Days on Market 133

Zoning Zone 42

DATA IS DEEMED RELIABLE BUT IS NOT GUARANTEED ACCURATE BY THE REALTORS® ASSOCIATION OF EDMONTON. COPYRIGHT 2025 BY THE REALTORS® ASSOCIATION OF EDMONTON. ALL RIGHTS RESERVED. Trademarks are owned or controlled by the Canadian Real Estate Association (CREA) and identify real estate professionals who are members of CREA (REALTOR®, REALTORS®) and/or the quality of services they provide (MLS®, Multiple Listing Service®)

Listing information last updated on August 20th, 2025 at 9:02pm MDT