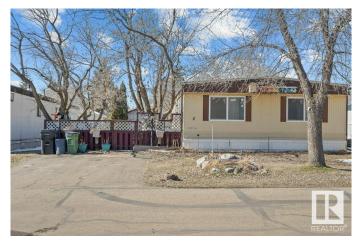

# \$124,999 - 2 Meadow Crescent, Edmonton

MLS® #E4429453

#### \$124.999

3 Bedroom, 1.50 Bathroom, 1,169 sqft Land Lease Community on 0.00 Acres

Maple Ridge (Edmonton), Edmonton, AB

Welcome to this beautifully renovated 3-bedroom mobile home located in the desirable East End of Edmonton. Perfectly situated close to schools, parks, and all essential amenities, this home offers the perfect blend of comfort, convenience, and accessibility. Ideal for a growing family, first-time homebuyers, or those looking to downsize without compromising on quality or space. Located on huge lot with a shop in the back this home is a must see. The rooms are all spacious and bright, the primary features an ensuite. All windows were updated in 2025 with updated bright flooring throughout the home. Located in Maple Oak Ridge which features amenities and public transportation. This home combines modern living with practical design in an unbeatable location. Whether you're relaxing in the spacious living area, preparing meals in the newly updated kitchen, or enjoying the low maintenance backyard you'll appreciate the attention to detail that has gone into the renovation. Some photos are virtually staged.