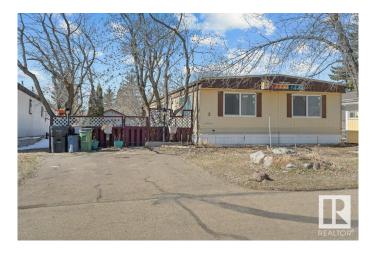

# \$124,999 - 2 Meadow Crescent, Edmonton

MLS® #E4429453

#### \$124.999

3 Bedroom, 1.50 Bathroom, 1,169 sqft Land Lease Community on 0.00 Acres

Maple Ridge (Edmonton), Edmonton, AB

Welcome to this beautifully renovated 3-bedroom mobile home located in the desirable East End of Edmonton. Perfectly situated close to schools, parks, and all essential amenities, this home offers the perfect blend of comfort, convenience, and accessibility. Ideal for a growing family, first-time homebuyers, or those looking to downsize without compromising on quality or space. Located on huge lot with a shop in the back this home is a must see. The rooms are all spacious and bright, the primary features an ensuite. All windows were updated in 2025 with updated bright flooring throughout the home. Located in Maple Oak Ridge which features amenities and public transportation. This home combines modern living with practical design in an unbeatable location. Whether you're relaxing in the spacious living area, preparing meals in the newly updated kitchen, or enjoying the low maintenance backyard you'll appreciate the attention to detail that has gone into the renovation. Some photos are virtually staged.