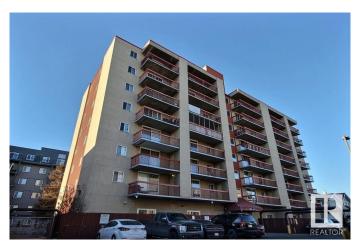

# \$77,500 - 701 12831 66 Street, Edmonton

MLS® #E4428696

#### **Essential Information**

MLS® # E4428696 Price \$77,500

Bedrooms 1

Bathrooms 1.00

Full Baths 1

Square Footage 518 Acres 0.00

Year Built 1983

Type Condo / Townhouse Sub-Type Apartment High Rise

## **Exterior**

Exterior Concrete, Brick

Exterior Features Back Lane, Picnic Area, Playground Nearby, Public Transportation,

Schools, Shopping Nearby, View Downtown

Roof Flat

Construction Concrete, Brick

Foundation Concrete Perimeter