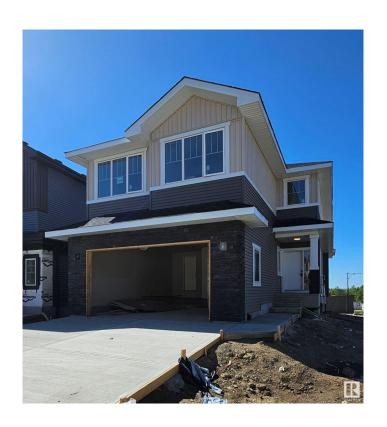

### \$769,900

4 Bedroom, 3.00 Bathroom, 2,406 sqft Single Family on 0.00 Acres

Hawks Ridge, Edmonton, AB

Brand new build 2406 Sq Ft 2 storey home on a corner lot with a private and amazing location backing a quiet walking path, treeline and protected green space. This home has a open concept with 4 bedrooms upstairs with a beautiful ensuite bath with tub and enclosed modern glass shower and second floor laundry and also a large bonus room overlooking a modern concept main floor with high ceilings and modern finishing's. The home also features a SEPERATE SIDE ENTRANCE to basement with potential for a legal secondary suite. The main floor also has a office/Den area and a beautiful kitchen area with large mud room and walk through pantry and a full bath on the main. This home is amazing and provides perfect spaces for a growing family.

#### **Essential Information**

MLS® # E4428619

Price \$769,900

Bedrooms 4

Bathrooms 3.00

Full Baths 3

Square Footage 2,406 Acres 0.00 Year Built 2025 Type Single Family

Sub-Type Detached Single Family

Style 2 Storey
Status Active

Amenities Ceiling 9 ft., See Remarks

Parking Spaces 4

Parking Double Garage Attached

Interior

Interior Features ensuite bathroom

Appliances See Remarks

Heating Forced Air-1, Natural Gas

Fireplace Yes

Fireplaces Insert

Stories 2

Has Basement Yes

Basement Full, Unfinished

**Exterior** 

Exterior Wood, Vinyl

Exterior Features Cul-De-Sac, See Remarks

Roof Asphalt Shingles