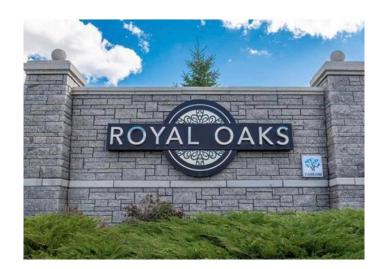

### \$350,000

0 Bedroom, 0.00 Bathroom, Rural on 0.16 Acres

Royal Oaks\_LEDU, Rural Leduc County, AB

Welcome to Royal Oaks Corner Lot â€" an exceptional opportunity to build your Custom-built dream Home. Enjoy the added benefits of green space and walking trails at the rear of the property. The lot is serviced with municipal water and sewer, ensuring convenience and reliability. With its prime location, you're only approximately 10 minutes from Edmonton International Airport, Costco, and other major amenities. Public transportation options are close by, and you'll be just 5-6 minutes from Edmonton South Common, which offers free Wi-Fi parks, a 2.5-acre playground, restaurants, and more. Royal Oaks is a prestigious neighborhood with multimillion-dollar homes, making it the perfect place to build the home you've always dreamed of. Don't miss out on this incredible opportunity!.