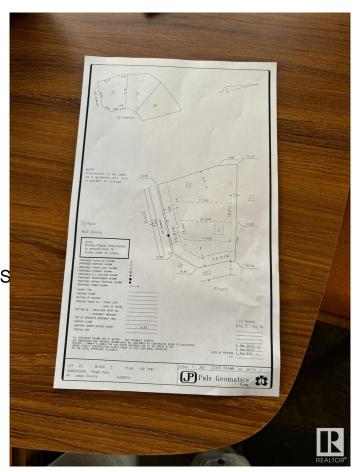

### \$350,000

0 Bedroom, 0.00 Bathroom, Rural on 0.16 Acres

Royal Oaks\_LEDU, Rural Leduc County, AB

Welcome to Royal Oaks Corner Lot â€" an exceptional opportunity to build your Custom-built dream Home. Enjoy the added benefits of green space and walking trails at the rear of the property. The lot is serviced with municipal water and sewer, ensuring convenience and reliability. With its prime location, you're only approximately 10 minutes from Edmonton International Airport, Costco, and other major amenities. Public transportation options are close by, and you'll be just 5-6 minutes from Edmonton South Common, which offers free Wi-Fi parks, a 2.5-acre playground, restaurants, and more. Royal Oaks is a prestigious neighborhood with multimillion-dollar homes, making it the perfect place to build the home you've always dreamed of. Don't miss out on this incredible opportunity!.

## **Community Information**

Address 3004 59 Ave

Area Rural Leduc County

Subdivision Royal Oaks\_LEDU

City Rural Leduc County

County ALBERTA

Province AB

Postal Code T4X 0X9