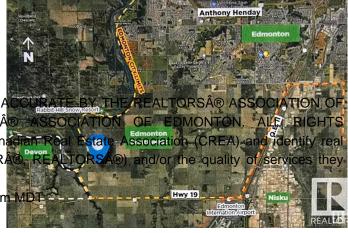

### \$1,899,999

0 Bedroom, 0.00 Bathroom, Single Family on 0.00 Acres

Edmonton South West, Edmonton, AB

Great investment parcel, recent zoneing changes, from ag to future non- residential, part of the RABBIT HILLD DISTRICT PLAN, IN THE CITY OF EDMONTON, this 77.59 Acres. Perfect long-term hard asset investment potential for future development as southwest Edmonton expands. Close proximity to Edmonton's 77.59 Acres. Perfect longprestigious North Saskatchewan River Valley; Seller will entertain a Vendor Take-Back Mortgage; Relatively flat topography with great farmland potential; Estimated Driving Times: 12 minutes to Edmonton International Airport (YEG), 8 Minutes to Nisku, Alberta, 7 minutes to Rabbit Hill Snow Resort, 4 minute to Devon, Alberta. Legal Address: 1523717; 1; 2/ Zoning: AES (Agricultural Edmonton South). Seller open to selling adjacent 78.58 Acres. Buyer's to confirm information during their due diligence. Information herein and auxiliary information subject to becoming outdated in time, change, and/or deemed reliable but not guaranteed. Buyer to confirm information during their Due Diligence.