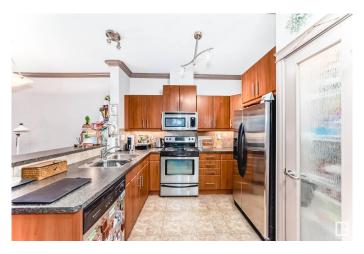

# \$189,900

1 Bedroom, 1.00 Bathroom, 589 sqft Condo / Townhouse on 0.00 Acres

Ritchie, Edmonton, AB

Welcome to Ritchie This air-conditioned ground-level condo offers the perfect blend of comfort and convenience. Featuring a 1 bed + den layout with 9 ft ceilings, in-suite laundry, and a cozy fireplace, it's designed for modern living. The patio comes with a gas line. Enjoy titled underground parking, a storage unit, and top-notch building amenities, including a gym, wash bay, and guest suites. Steps from Whyte Ave this unit is next to all the amenities, this is the perfect home for students, professionals, or investors. Don't miss out!

#### Interior

Appliances Air Conditioning-Central, Dishwasher - Energy Star, Dryer, Garage

Opener, Microwave Hood Fan, Refrigerator, Stove-Electric, Washer

Heating Hot Water, Natural Gas