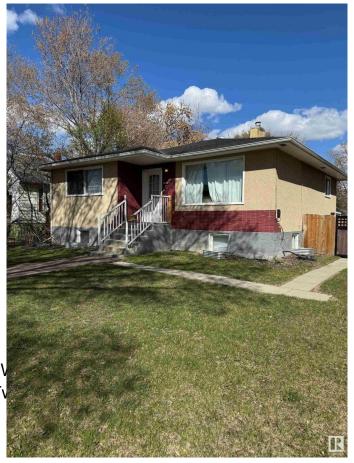

## \$419.900

5 Bedroom, 2.00 Bathroom, 981 sqft Single Family on 0.00 Acres

Kensington, Edmonton, AB

LEGAL SUITE! 5 bedroom bungalow in Kensington Featuring a LEGAL 2 BEDROOM SUITE. Main floor features 3 bedrooms, an updated open kitchen, updated bathroom and newer laminate floors. Basement offers an updated kitchen and bathroom, spacious living area and newer laminate floors. Location is excellent with quick access to 137 Ave and all amenities. This home is a great INVESTMENT OPPORTUNITY, or for an extended family. LARGE FENCED YARD, single detached garage and large parking pad.