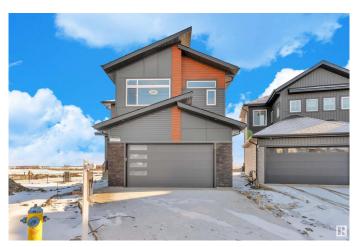

#### \$675,900

5 Bedroom, 4.00 Bathroom, 2,497 sqft Single Family on 0.00 Acres

Woodbend, Leduc, AB

READY TO MOVE In || DOUBLE CAR **GARAGE Upgraded BRAND New Detached** Home | 5 BED 4 BATH | Main door entrance leads you to Open to above Living area. Family area with beautiful feature wall & fireplace. Main floor bedroom and full bathroom. BEAUTIFUL EXTENDED kitchen with Centre island. HUGE Spice Kitchen with lot of cabinets. Dining nook with access to backyard . Oak staircase leading to bonus room with feature wall. Huge Primary br with stunning feature wall, indent ceiling, 5pc fully custom ensuite & W/I closet . Bedroom 2 & Bedroom 3 with jack & jill bathroom. Bedroom 4 with common bathroom. Laundry on 2nd floor with sink. Side entrance for basement. This house checks off all the columns.

Sub-Type Detached Single Family

Style 2 Storey
Status Active

## **Exterior**

Exterior Wood, Vinyl

Exterior Features Airport Nearby, Schools, Shopping Nearby

Roof Asphalt Shingles

Construction Wood, Vinyl

Foundation Concrete Perimeter