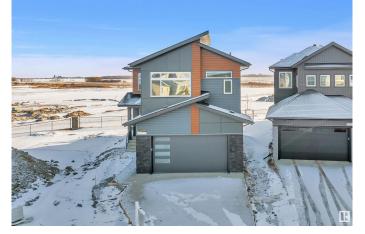

#### \$675,900

5 Bedroom, 4.00 Bathroom, 2,497 sqft Single Family on 0.00 Acres

Woodbend, Leduc, AB

READY TO MOVE In || DOUBLE CAR **GARAGE Upgraded BRAND New Detached** Home | 5 BED 4 BATH | Main door entrance leads you to Open to above Living area. Family area with beautiful feature wall & fireplace. Main floor bedroom and full bathroom. BEAUTIFUL EXTENDED kitchen with Centre island. HUGE Spice Kitchen with lot of cabinets. Dining nook with access to backyard . Oak staircase leading to bonus room with feature wall. Huge Primary br with stunning feature wall, indent ceiling, 5pc fully custom ensuite & W/I closet . Bedroom 2 & Bedroom 3 with jack & jill bathroom. Bedroom 4 with common bathroom. Laundry on 2nd floor with sink. Side entrance for basement. This house checks off all the columns.

Sub-Type Detached Single Family

Style 2 Storey
Status Active

## **Exterior**

Exterior Wood, Vinyl

Exterior Features Airport Nearby, Schools, Shopping Nearby

Roof Asphalt Shingles

Construction Wood, Vinyl

Foundation Concrete Perimeter