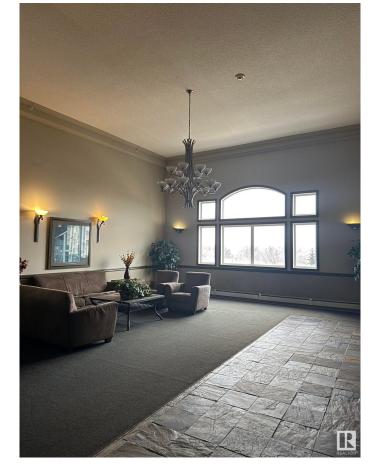

#### \$135,000

1 Bedroom, 1.00 Bathroom, 767 sqft Condo / Townhouse on 0.00 Acres

Canon Ridge, Edmonton, AB

Top-floor unit with only one neighbor and a stairwell on the other side. Enjoy city skyline views from the balcony and 4th-floor lobby. This 18+ building allows two cats or one dog (up to 15 inches tall). Spacious, open-concept layout with air conditioning and a built-in electric fireplace. Includes in-suite laundry, ample storage, and a titled underground parking stall with a storage cage. Amenities: Social room with BBQ patio, library, TV, pool table, and shuffleboard. Condo fees cover water, sewer, and heat. Steps from the river valley, Kennedale Ravine, and Hermitage Park's dog park.