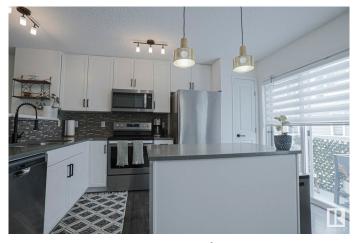

#### \$348,900

3 Bedroom, 2.50 Bathroom, 1,227 sqft Condo / Townhouse on 0.00 Acres

Chappelle Area, Edmonton, AB

Welcome to this stunning 3-bedroom, 2.5-bathroom townhouse in the sought-after community of Chappelle! Featuring a double attached garage, this home offers both convenience and style with a modern kitchen, open-concept main floor, and plenty of natural light. Enjoy exclusive access to Chappelle Gardens recreation centre, complete with a skating rink, splash park, playgrounds, and more! The home is steps away from scenic ponds, community gardens, and walking trails, making it perfect for those who love the outdoors. Plus, with schools, grocery stores, public transit, and all essential amenities nearby, this is an unbeatable location for families and professionals alike.

### Interior

Interior Features ensuite bathroom

Appliances Dishwasher-Built-In, Dryer, Garage Control, Garage Opener,

Refrigerator, Stove-Electric, Washer, Microwave Hood Fan-Two

Heating Forced Air-1, Natural Gas