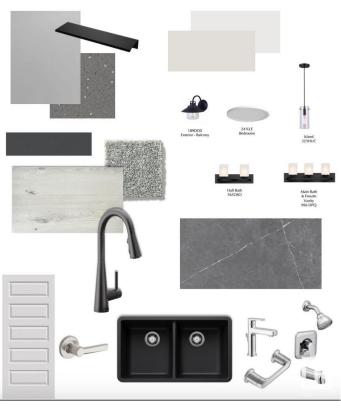

## Interior

Interior Features ensuite bathroom

Appliances Dishwasher-Built-In, Microwave Hood Fan, Refrigerator, Stacked

Washer/Dryer, Stove-Electric

Heating Baseboard, Water

#### **Exterior**

Exterior Wood, Vinyl

Exterior Features Airport Nearby, Golf Nearby, Playground Nearby, Public Transportation,

Schools, Shopping Nearby

Roof Asphalt Shingles

Construction Wood, Vinyl

Foundation Concrete Perimeter