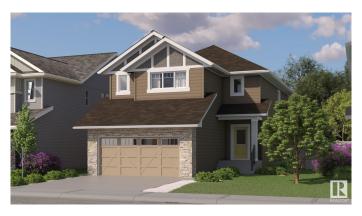

## \$698.800

3 Bedroom, 2.50 Bathroom, 2,326 sqft Single Family on 0.00 Acres

Erin Ridge North, St. Albert, AB

Discover the ideal combination of modern design and functional living with the Nova model home by One Horizon Living. This meticulously crafted 2,326-square-foot residence boasts a contemporary aesthetic inside and out. Explore detailed exterior and interior renderings that highlight Nova's architectural beauty and thoughtfully designed interiors. Key features include spacious living areas, a state-of-the-art kitchen, and elegant finishes throughout. Nova is designed to elevate your lifestyle, ensuring every square foot is maximized for comfort and style.

#### Interior

Interior Features ensuite bathroom

Appliances Builder Appliance Credit
Heating Forced Air-1, Natural Gas

Stories 2

Has Basement Yes

Basement Full, Unfinished