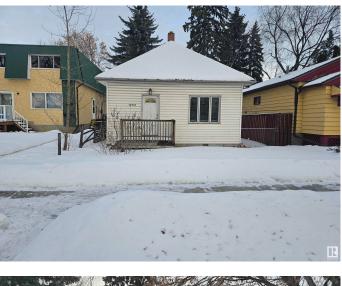

# \$179,900

2 Bedroom, 1.00 Bathroom, 706 sqft Single Family on 0.00 Acres

Calder, Edmonton, AB

"PERFECT FOR BUILDERS, Potential to build a 6 units!" Situated on a 4562 square foot RF2 lot (32' X 143') this property would be the perfect Infill and also great for First Time Home Buyers looking for "Handyman Special!'. Located close to all amenities desired and just minutes from Downtown Edmonton. Home Does Need Work. CALDER IS A VERY ATTRACTIVE NEIGHBOURHOOD AND THIS PROPERTY HAS TONS OF POTENTIAL! This property is sold "as is where is at time of possession―. No warranties or representations.

Built in 1912

#### Exterior

| Exterior          | Wood                                  |
|-------------------|---------------------------------------|
| Exterior Features | Back Lane, Playground Nearby, Schools |
| Roof              | Asphalt Shingles                      |
| Construction      | Wood                                  |
| Foundation        | Concrete Perimeter                    |