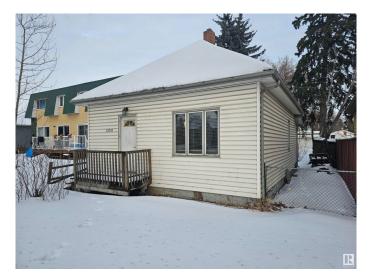

# \$179,900

2 Bedroom, 1.00 Bathroom, 706 sqft Single Family on 0.00 Acres

Calder, Edmonton, AB

"PERFECT FOR BUILDERS, Potential to build a 6 units!" Situated on a 4562 square foot RF2 lot (32' X 143') this property would be the perfect Infill and also great for First Time Home Buyers looking for "Handyman Special!'. Located close to all amenities desired and just minutes from Downtown Edmonton. Home Does Need Work. CALDER IS A VERY ATTRACTIVE NEIGHBOURHOOD AND THIS PROPERTY HAS TONS OF POTENTIAL! This property is sold "as is where is at time of possession―. No warranties or representations.

Built in 1912

#### Exterior

| Exterior          | Wood                                  |
|-------------------|---------------------------------------|
| Exterior Features | Back Lane, Playground Nearby, Schools |
| Roof              | Asphalt Shingles                      |
| Construction      | Wood                                  |
| Foundation        | Concrete Perimeter                    |