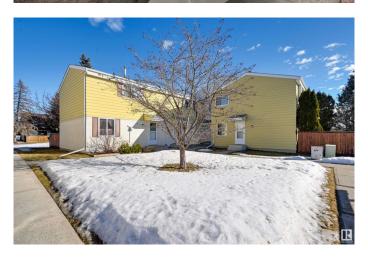

## \$229,000

3 Bedroom, 1.50 Bathroom, 1,061 sqft Condo / Townhouse on 0.00 Acres

Aldergrove, Edmonton, AB

This fully finished townhouse offers modern upgrades and a private, fenced backyard in the desirable Primrose Gardens community in Aldergrove. Just minutes to all amenities including public transportation, West Edmonton Mall, shopping, groceries, parks and schools. Featuring quartz countertops, vinyl plank flooring, upgraded carpet, and some newer appliances, this home is move-in ready! The bright, open-concept main floor is filled with natural light, while the upper level boasts three spacious bedrooms and a full bathroom. The finished basement provides additional living space, perfect for a rec room or home office. A fantastic opportunity in a great location!

### **Exterior**

Exterior Wood, Stucco, Vinyl

Exterior Features Fenced, Playground Nearby, Schools, Shopping Nearby

Roof Asphalt Shingles

Construction Wood, Stucco, Vinyl

Foundation Concrete Perimeter