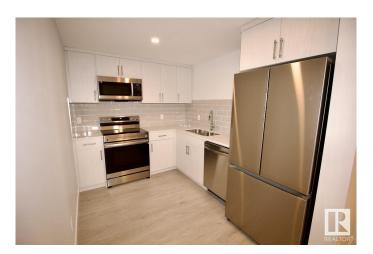

## \$1,195

1 Bedroom, 1.00 Bathroom, 700 sqft Rental on 0.00 Acres

Chappelle Area, Edmonton, AB

Welcome Home! 1 Bedroom 1 Bathroom Basement Suite For Rent in Chappelle, Edmonton. Rent includes shared use of rear parking, back deck and backyard! Private side entrance. High ceilings, living area, 1 bedroom and 1 bathroom. All appliances included. In-suite laundry. Awesome location nearby schools, walking trails, parks and so much more. Tenant only pays 30% of utility bill. Pets subject to approval.

Parking See Remarks

Interior

Appliances Dishwasher-Built-In, Dryer, Microwave Hood Fan, Oven-Built-In,

Refrigerator, Stove-Electric, Washer, Other