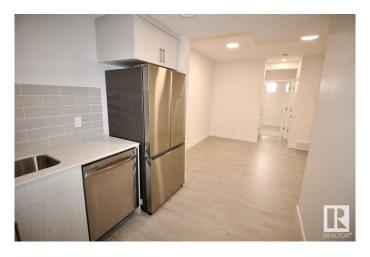

## \$1,195

1 Bedroom, 1.00 Bathroom, 700 sqft Rental on 0.00 Acres

Chappelle Area, Edmonton, AB

Welcome Home! 1 Bedroom 1 Bathroom Basement Suite For Rent in Chappelle, Edmonton. Rent includes shared use of rear parking, back deck and backyard! Private side entrance. High ceilings, living area, 1 bedroom and 1 bathroom. All appliances included. In-suite laundry. Awesome location nearby schools, walking trails, parks and so much more. Tenant only pays 30% of utility bill. Pets subject to approval.

Parking See Remarks

Interior

Appliances Dishwasher-Built-In, Dryer, Microwave Hood Fan, Oven-Built-In,

Refrigerator, Stove-Electric, Washer, Other