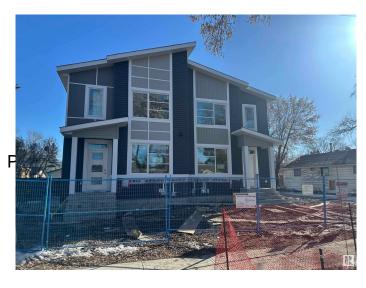

#### \$604,900

6 Bedroom, 4.00 Bathroom, 1,760 sqft Single Family on 0.00 Acres

Prince Charles, Edmonton, AB

This brand-new, 2-storey half duplex features a modern open-concept living area with quartz countertops and a main-floor bedroom with a 3-piece bathroom. Upstairs, you'll find three bedrooms, including a Primary with an ensuite and walk-in closet, plus a laundry room and a 4-piece bathroom. The property also includes a 2-bedroom legal suite and a double detached garage. Note that the property is currently still under construction.

Type Single Family

Sub-Type Half Duplex

Style 2 Storey

Status Active

Stories 3

Has Suite Yes

Has Basement Yes

Basement Full, Finished

**Exterior** 

Exterior Wood, Stone, Vinyl

Exterior Features Back Lane, Landscaped, F

Schools, Shopping Nearby