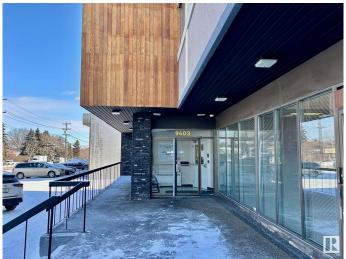

#### \$0

0 Bedroom, 0.00 Bathroom, Office on 0.00 Acres

Rosedale Industrial, Edmonton, AB

2390 Square feet of 2nd floor nicely developed office space with ample parking and 7 outside offices with natural light, private waiting area and private reception area, lunch room and boardroom. Highly secure space with available cameras and alarms professionally installed by Price Langevin Security Consultants. Part of a 20,000 square foot building with 6 professional tenants.

# **Community Information**

Address 202 9411 63 Avenue

Area Edmonton

Subdivision Rosedale Industrial

City Edmonton
County ALBERTA

Province AB

Postal Code T6E 0G2