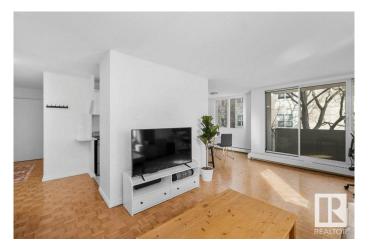

#### \$165,000

1 Bedroom, 1.00 Bathroom, 683 sqft Condo / Townhouse on 0.00 Acres

WîhkwÃantôwin, Edmonton, AB

Discover modern living in downtown Edmonton with this 1-bedroom corner unit, offering stunning river valley views. Nestled in a quiet, concrete building, it features lots of windows for ample light and breathtaking sights. The modern kitchen, stylish bathroom, and generous storage space ensure comfort and convenience. Enjoy access to a shared rooftop terrace with panoramic city and valley views, secure covered parking, and proximity to the LRT for easy commuting. This prime location is ideal for experiencing downtown's vibrant lifestyle. A unique opportunity to embrace urban living at its finest.

## **Community Information**

Address 306 9816 112 Street

Area Edmonton

Subdivision Wîhkwêntôwin

City Edmonton
County ALBERTA

Province AB

Postal Code T5K 1L5

#### **Exterior**

Exterior Concrete

Exterior Features Backs Onto Park/Trees, Golf Nearby, Landscaped, Playground Nearby,

Public Transportation, Schools, Shopping Nearby, View City

Roof Tar & amp; Gravel

Construction Concrete