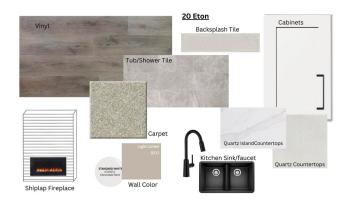

#### \$540,000

3 Bedroom, 2.50 Bathroom, 1,815 sqft Single Family on 0.00 Acres

Easton, Spruce Grove, AB

This stunning 2-storey home features a double attached garage and an open-concept main floor, perfect for entertaining. The spacious living room boasts an electric fireplace, while the kitchen offers a corner pantry, an island with a breakfast bar, and plenty of storage. A convenient 2pc bath completes the main level. Upstairs, you'll find a large bonus room, laundry area, 4pc bath, and two bedrooms. The primary suite is a retreat with a walk-in closet and a luxurious 5pc ensuite, including dual sinks, a stand-up shower, and a soaker tub. A separate side entrance leads to the unfinished basement, offering endless potential. This home blends functionality and style for modern living.