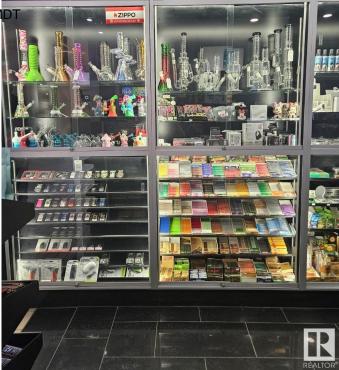

#### \$249,000

0 Bedroom, 0.00 Bathroom, Business on 0.00 Acres

Central Mcdougall, Edmonton, AB

Own a well - established Shefield & Sons Franchised Cigar and Smoke Shop in a prime shopping Mall location with high foot traffic, situated next to the food court and major attractions. Offering a diverse range of products, including cigarettes, premium cigars, vaping accessories, lottery tickets, and more, this easy - to - operate business comes with full franchisor support, training, and a reasonable loyalty fee. With pre - pandemic revenues exceeding \$ 1.75 million annually, it presents a great opportunity for a family - run operation or entrepreneurs looking for a turnkey investment. Established business for 30+ years, boasts consistent sales, loyal clientele, and significant growth potential. Priced at only \$249,000, this is a rare chance to be your own boss.