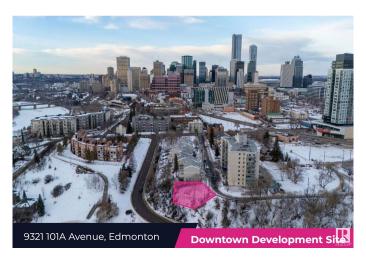

# \$400,000 - 9321 101a Avenue, Edmonton

MLS® #E4420140

#### \$400,000

0 Bedroom, 0.00 Bathroom, Land Commercial on 0.00 Acres

Boyle Street, Edmonton, AB

Opportunity for mid-rise development with River Valley views! Steps from Dawson Park and Louise McKinney Riverfront Park, offering scenic trails and green space. Close to Downtown â€" Minutes away from Edmonton's core, providing easy access to business, shopping, dining, and entertainment. Well-connected by bus routes and a short distance to LRT stations for seamless citywide travel. Architectural and Structural Drawings & Geotechnical Slope Stabilization Design included with sale.

# **Community Information**

Address 9321 101a Avenue

Area Edmonton
Subdivision Boyle Street
City Edmonton
County ALBERTA

Province AB

Postal Code T5H 0C4