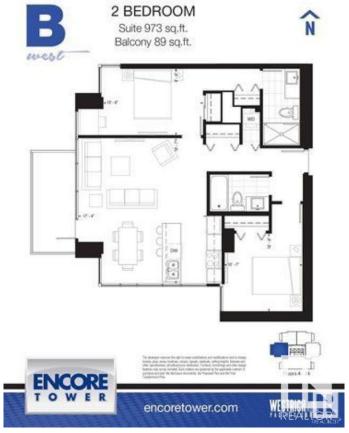

## \$355,000

2 Bedroom, 2.00 Bathroom, 865 sqft Condo / Townhouse on 0.00 Acres

Downtown (Edmonton), Edmonton, AB

CENTRALLY LOCATED IN DOWNTOWN EDMONTON. ENCORE TOWNER AT 10180 103 ST. WALK TO ROGERS ICE DISTRICT. THIS 2 BEDROOMS, 2 FULL BATHROOMS UNIT HAS SPLIT-BEDROOM DESIGN & OFFERS SPACIOUS OPEN-CONCEPT LIVING, 20 FT LENGTH WEST BALCONY, A LARGE MASTER BEDROOM FITS QUEEN SIZED BED, DUAL CLOSETS & PRIVATE ENSUITE BATH. OPEN KITCHEN OVERLOOKS LIVING ROOM. STAINLESS STEEL APPLICANCES. SLEEK QUARTZ KITCHEN COUNTERTOP. 9 FT CEILING. DURABLE LAMINATED FLOOR. CONDO FEE IS ABOUT \$660.00/M INCLUDING **BUILDING INSURANCE, EXTERIOR &** COMMON AREAS MAINTENANCE, WATER/SEWER, GAS, PROFESSIONAL MANAGEMENT, RESERVED FUND CONTRIBUTION, PROPERT TAX IS ABOUT \$4,019.00 FOR 2024. 1 UNDERGROUND PARKING #351.

#### **Essential Information**

MLS® # E4419218

Price \$355,000

Bedrooms 2

Bathrooms 2.00

Full Baths 2

Square Footage 865 Acres 0.00

Year Built 2020