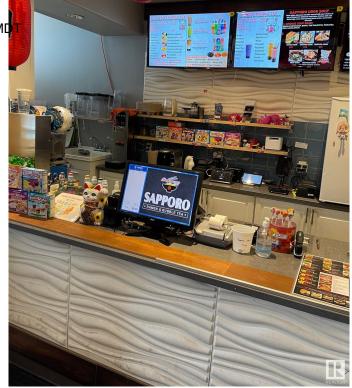

## \$109,900

0 Bedroom, 0.00 Bathroom, Business on 0.00 Acres

Killarney, Edmonton, AB

This WELL known business located in a busy strip mall. High traffic area. Serving REMEN, BUBBLE TEA.... Business is pretty steady with lots of take out and on line orders. Simple menu and easy to operate. It has great potential to add more items and increase the sales. Don't miss it!!