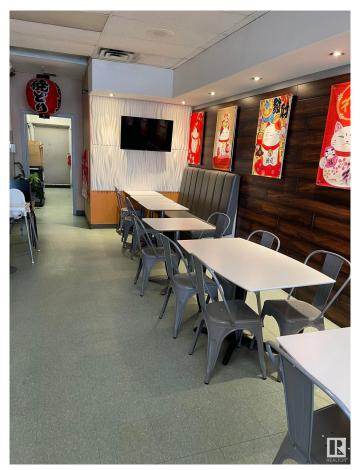

## \$109,900

0 Bedroom, 0.00 Bathroom, Business on 0.00 Acres

Killarney, Edmonton, AB

This WELL known business located in a busy strip mall. High traffic area. Serving REMEN, BUBBLE TEA.... Business is pretty steady with lots of take out and on line orders. Simple menu and easy to operate. It has great potential to add more items and increase the sales. Don't miss it!!