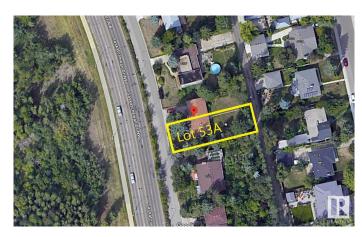

#### \$825,000

0 Bedroom, 0.00 Bathroom, Single Family on 0.00 Acres

Windsor Park (Edmonton), Edmonton, AB

Fantastic RIVER VALLEY VIEW! Outstanding building site in the desired community of Windsor Park. This 50'x142' lot with full services, flat and ready for development. It is located just off the prestigious Saskatchewan Drive. Multiple Options for development – The 50' frontage allow subdividing for two homes or building your luxury dream home with 3rd-floor rooftop patio overlooking the Saskatchewan River. Steps away from the University of Alberta, University Hospital & Edmonton's River Valley.

## **Community Information**

Address 8323 Saskatchewan Drive

Area Edmonton

Subdivision Windsor Park (Edmonton)

City Edmonton
County ALBERTA

Province AB

Postal Code T6G 2A7