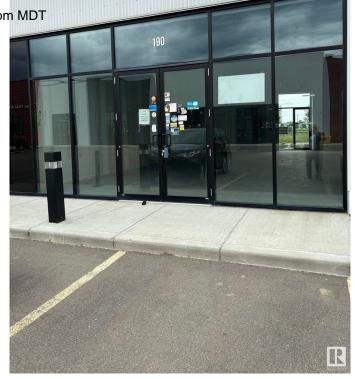

### \$0

0 Bedroom, 0.00 Bathroom, Retail on 0.00 Acres

Mistatim Industrial, Edmonton, AB

Facing main road. Access front and back. Ideal for a retail business, restaurant, office. Great location between Edmonton and St. Albert. Very reasonable rent. Also this unit is for sale at \$458,000.00

## **Community Information**

Address 190 Mistatim Road

Active

Area Edmonton

Subdivision Mistatim Industrial

City Edmonton
County ALBERTA

Province AB

Postal Code T6V 0M8