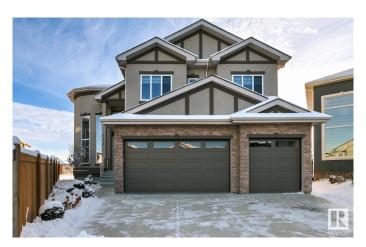

#### \$979.000

8 Bedroom, 6.00 Bathroom, 2,900 sqft Single Family on 0.00 Acres

Laurel, Edmonton, AB

Here it is. This beautiful custom built Laurel home is the one. 5 Bedrooms = 4 Bedrooms above, 1 bedroom on main and 4 bathrooms. Top floor with jack and jill bathroom sharing 2 large bedrooms. Third bedroom with private bathroom and the beautiful primary bedroom with 5 piece ensuite and dream walk in closet. Convenient top floor laundry. Separate entrance to the Fully Finished Basment with 2 SUITES for those family members requiring privacy. 1x1 Bedroom with full kitchen and full bathroom and 1x2 Bedroom with full kitchen and bathroom, their own entrance and laundry. TRIPLE HEATED GARAGE. Fully landscaped, private culdesac location, backs onto green space and the list goes on. This home checks all the boxes. Don't miss out.

#### **Essential Information**

MLS® # E4414747 Price \$979,000

Bedrooms 8

Bathrooms 6.00

Full Baths 6

Square Footage 2,900

Acres 0.00

Year Built 2019

#### **Exterior**

Exterior Wood, Stucco

Exterior Features Airport Nearby, Backs Onto Park/Trees, Cul-De-Sac, Fenced,

Landscaped

Roof Asphalt Shingles
Construction Wood, Stucco

Foundation Concrete Perimeter