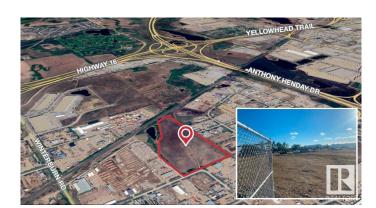

## \$0

0 Bedroom, 0.00 Bathroom, Land Commercial on 0.00 Acres

Winterburn Industrial Area East, Edmonton, AB

Improved 2-acre industrial lots available. Compacted gravel/concrete (300mm/63mm concrete crush base; 75mm/20mm crush gravel topping) and 6ft chain-link fence.

## **Community Information**

| Address     | 20710 111 Avenue              |
|-------------|-------------------------------|
| Area        | Edmonton                      |
| Subdivision | Winterburn Industrial Area Ea |
| City        | Edmonton                      |
| County      | ALBERTA                       |
| Province    | AB                            |
| Postal Code | T5S 2G6                       |