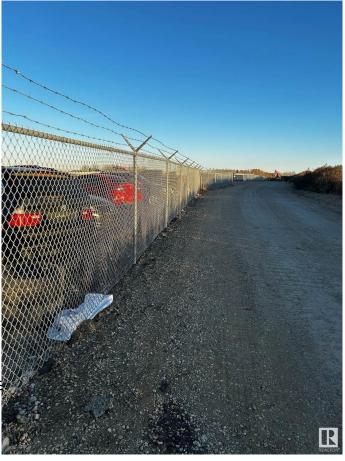

## \$0

0 Bedroom, 0.00 Bathroom, Land Commercial on 0.00 Acres

Winterburn Industrial Area East, Edmonton, AB

Improved 2-acre industrial lots available. Compacted gravel/concrete (300mm/63mm concrete crush base; 75mm/20mm crush gravel topping) and 6ft chain-link fence.