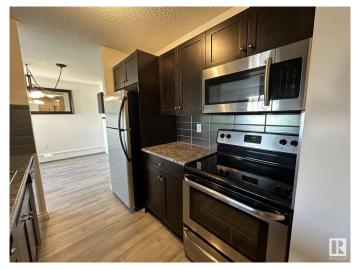

### \$229,000

2 Bedroom, 2.00 Bathroom, 936 sqft Condo / Townhouse on 0.00 Acres

Queen Mary Park, Edmonton, AB

RENOVATED AND MOVE IN READY AMAZING SPACE OVER LOOKING THE INNER COURTYARD AND IN THE HEART OF THE BREWERY DISTRICT!!! FABULOUS TOP FLOOR CORNER UNIT in "THE POINTE II"! This is an impressive quality renovated & spacious 2 bedroom 2 bathroom top floor QUIET corner unit that has large sized living areas. The space features plank flooring, lots of closet and storage space, bedrooms that will fit queen and king beds, in suite laundry, beautiful kitchen with stainless appliances and a serving window with an eating bar, spacious living room with a large deck and a large dinning area. The 2 bedrooms are at opposite ends of the suite so great for privacy. An impressive and a must see apartment!