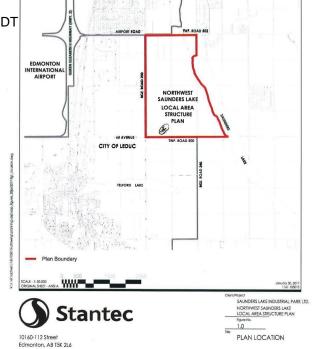

## \$3,890,000

0 Bedroom, 0.00 Bathroom, Rural on 59.80 Acres

None, Rural Leduc County, AB

APP 59.8 ACRES(MORE OR LESS).LOCATED ON 65 AVE BETWEEN RR 245 AND 250.PARCEL IS LOCATED IN LEDUC COUNTY AND HAS A GREAT POTENTIAL IN SAUNDERS LAKE AREA STRUCTURE PLAN.FUTURE PROPOSED ZONING IS MEDIUM INDUSTRIAL.

# **Community Information**

Address

65 Ave Rr 245&250

Area

**Rural Leduc County** 

Subdivision

None

City