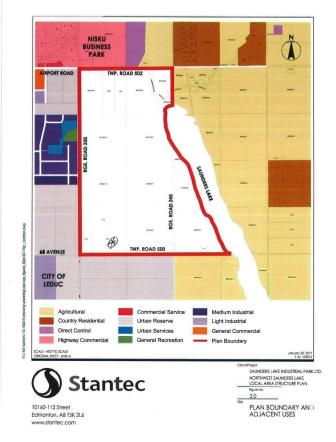

## \$3,890,000

0 Bedroom, 0.00 Bathroom, Rural on 59.80 Acres

None, Rural Leduc County, AB

APP 59.8 ACRES(MORE OR LESS).LOCATED ON 65 AVE BETWEEN RR 245 AND 250.PARCEL IS LOCATED IN LEDUC COUNTY AND HAS A GREAT POTENTIAL IN SAUNDERS LAKE AREA STRUCTURE PLAN.FUTURE PROPOSED ZONING IS MEDIUM INDUSTRIAL.

## **Additional Information**

Date Listed June 19th, 2024

Days on Market 408

Zoning Zone 80

DATA IS DEEMED RELIABLE BUT IS NOT GUARANTEED ACCURATE BY THE REALTORS® ASSOCIATION OF EDMONTON. COPYRIGHT 2025 BY THE REALTORS® ASSOCIATION OF EDMONTON. ALL RIGHTS RESERVED. Trademarks are owned or controlled by the Canadian Real Estate Association (CREA) and identify real estate professionals who are members of CREA (REALTOR®, REALTORS®) and identify real trademarks are owned or controlled by the Canadian Real Estate Association (CREA) and identify real estate professionals who are members of CREA (REALTOR®, REALTORS®) and identify real estate professionals who are members of CREA (REALTOR®, REALTORS®) and identify real estate professionals who are members of CREA (REALTOR®).