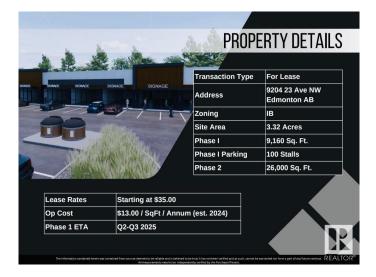

#### **\$0**

0 Bedroom, 0.00 Bathroom, Retail on 0.00 Acres

Parsons Industrial, Edmonton, AB

Welcome to District 23, Anchored by the renowned Starbucks Coffee, Daycare & Pizza this dynamic plaza offers a prime location, ensuring high foot traffic and visibility for businesses. With Starbucks as the cornerstone, District 23 invites a diverse mix of tenants to join this retail haven, catering to various businesses. Currently Phase 1 – only 3 units remaining, 1235 SQFT each plus offering ample space for your business. Embrace the opportunity to be part of this thriving retail landscape, where every storefront contributes to a vibrant tapestry of offerings. COMING Q1/2026

## **Community Information**

| Address     | 9204 23 Avenue     |
|-------------|--------------------|
| Area        | Edmonton           |
| Subdivision | Parsons Industrial |

| City        | Edmonton |
|-------------|----------|
| County      | ALBERTA  |
| Province    | AB       |
| Postal Code | T6N 1H9  |

### **Additional Information**

| Date Listed    | May 3rd, 2024 |
|----------------|---------------|
| Days on Market | 456           |
| Zoning         | Zone 41       |

DATA IS DEEMED RELIABLE BUT IS NOT GUARANTEED ACCURATE BY THE REALTORS® ASSOCIATION OF EDMONTON. COPYRIGHT 2025 BY THE REALTORS® ASSOCIATION OF EDMONTON. ALL RIGHTS RESERVED.Trademarks are owned or controlled by the Canadian Real Estate Association (CREA) and identify real estate professionals who are members of CREA (REALTOR®, REALTORS®) and/or the quality of services they provide (MLS®, Multiple Listing Service®)