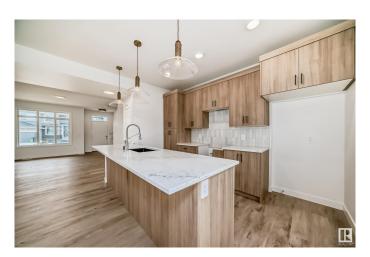

### \$469,888

3 Bedroom, 3.00 Bathroom, 1,457 sqft Single Family on 0.06 Acres

Glenridding Ravine, Edmonton, AB

This QUICK POSSESSION duplex is located in the sought after community of Saxony Glen with a builder measurement of 1457 sqft. The main floor boasts modern finished and open concept living. The kitchen has 3cm quartz countertops, modern full height backsplash and 42" height cabinets. Travelling upstairs you will find a flex space, upper floor laundry, three bedrooms including the master bedroom with a walk-in closet and 4-pc ensuite. This home features the perfect potential mortgage helper of a side door entrance, & legal suite rough-ins ready for future development and potential income. Rear garage pad included. Don't miss this opportunity! Home near end of construction. Front and back landscaping included, \$3,000 appliance to personalize your touch on appliances. Photos are of previous home, last two photos are a rendering of the homes interior colours.